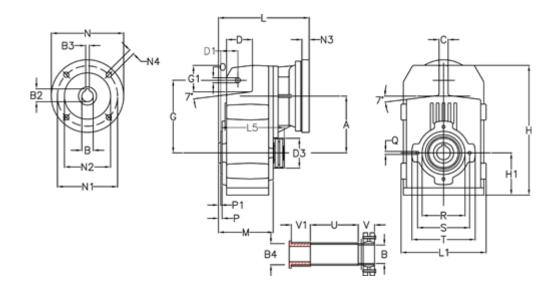

## **Data Sheet**

Article number: 29560506588830

Description: Shaft mounted gear A513QF50-65,8-P80B5

## **Measures**

| A = 211.30 | D1 = 65.0  | l5 = 222.0  | P1                                         | = 4.5    | V =  |
|------------|------------|-------------|--------------------------------------------|----------|------|
| B = 50     | d3 = 120   | M = 163.0   | Q                                          | = M12x19 | V1 = |
| B1 = 19    | G = 278    | N = 200     | R                                          | = 180    |      |
| B2 = 21.8  | G1 = 105.5 | N1 = 165    | S                                          | = 215    |      |
| B3 = 6     | H = 479.0  | N2 = 130    | Т                                          | = 250    |      |
| B4 = 50    | H1 = 144.0 | N4 = M10x20 | Tightening torque Nm adapter bushing = 6.0 |          |      |
| C = 20     | L = 287.5  | O = 22      | Tightening torque Nm shrink disc           | = 12.0   |      |
| D = 93.5   | L1 = 273   | P = 8.5     | U                                          | = 91.0   |      |
|            |            |             |                                            |          |      |